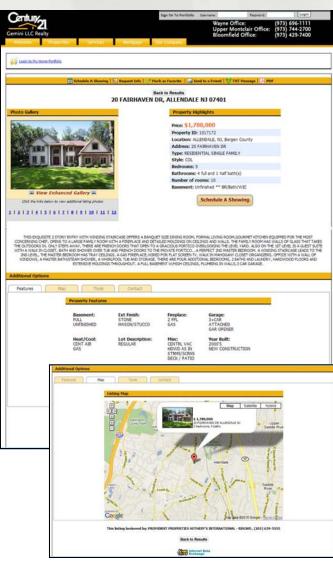

#### **IDX Smart Frame—loaded with great features:**

- **√** Customization Options
- **√** Supports Multiple MLS Listings
- **√** Enhanced Photo Gallery—up to 15 photos
- √ Property Mapping (when address included)
- **√** Display Office Listings First
- √ Listing Statistics Feature
- **√** Consumer Portfolio
- **√** Prospect/Lead Manager
- **√** Text Message Lead Alerts to Agent
- **√** Appointment Scheduler
- **√** Share/Save Listings on Social Networks